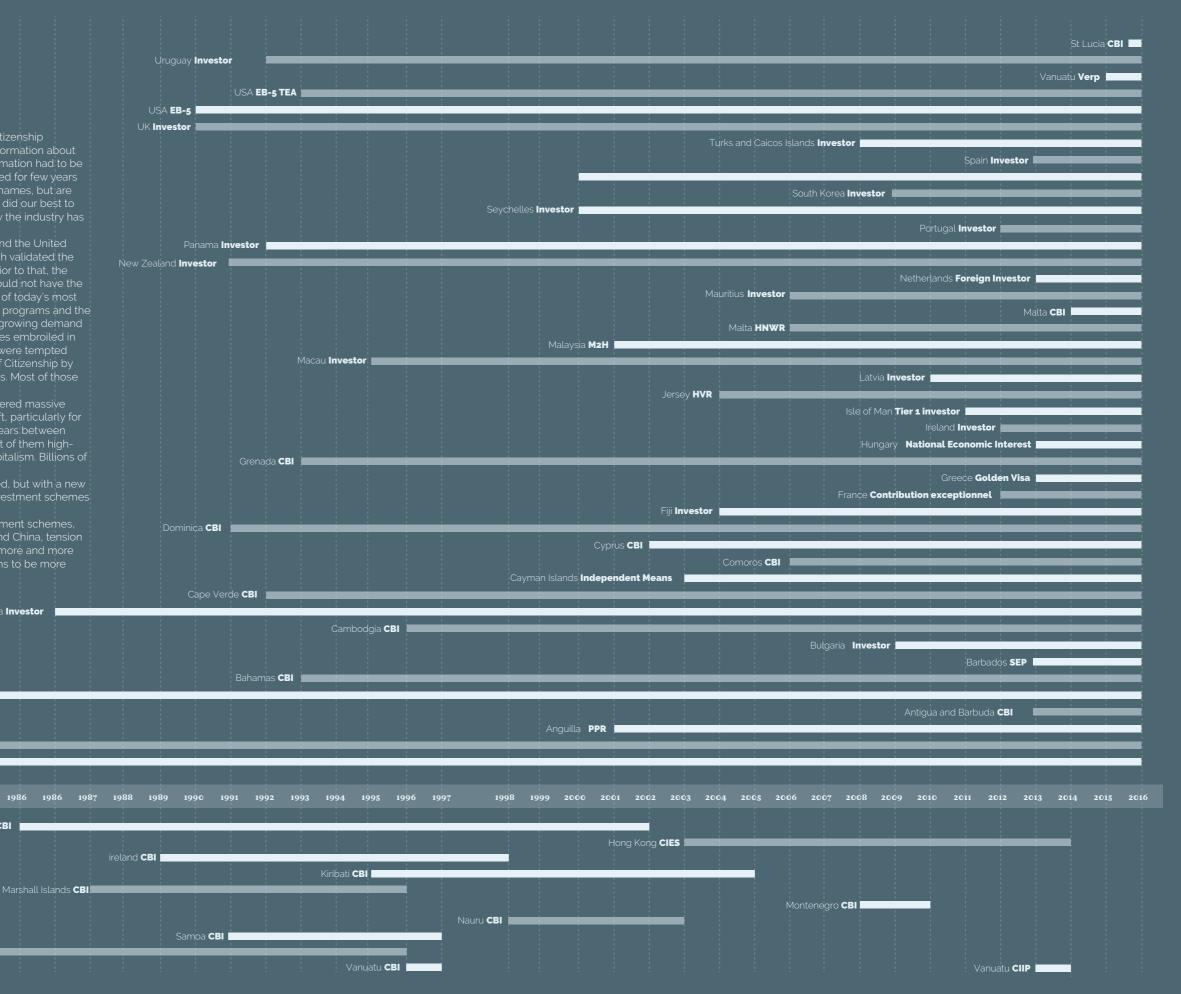

## **Program Timeline**

It's difficult to correctly track the history of residence & citizenship programs. Many date back to the 1980s and '90s, and information about them is sometimes unreliable or nonexistent. Much information had to be discarded. And, of course, some program are discontinued for few years and are later repackaged. Some programs change their names, but are pretty much an updated version of the previous one. We did our best to create a timeline of programs to help us understand how the industry has involved since 1984.

Kingdom signed the "Sino-British Joint Declaration", which validated the 1997 transfer of sovereignty over Hong Kong to China. Prior to that, the UK had modified its laws to make sure Hong Kongers would not have the recognizable program: The Canadian Immigrant Investor programs and the St Kitts & Nevis Citizenship by Investment program. The growing demand for second-citizenship was on the rise, and small countries embroiled in economic crisis and desperately looking for investment were tempted Investment (CBI) schemes of the mid-'80s to the mid-'gos. Most of those programs perished due to scandals.

The Tiananmen Square massacre of 1989 in Beijing triggered massive hysteria in Hong Kong and record waves of emigrants left, particularly for Canada, the US and Australia. During the peak outflow years between 1988 and 1994, about 55,000 per year were leaving, most of them high-net-worth individuals fleeing the Communist take on capitalism. Billions of dollars flew out of Hong Kong.

After the handover, many Hong Kong expatriates returned, but with a new passport in hand as a guarantee. Many Citizenship by Investment schemes disappeared as a consequence.

structured to attract HNWI. Growing wealth from mainland China, tension countries to restructure their business migration programs to be more competitive.