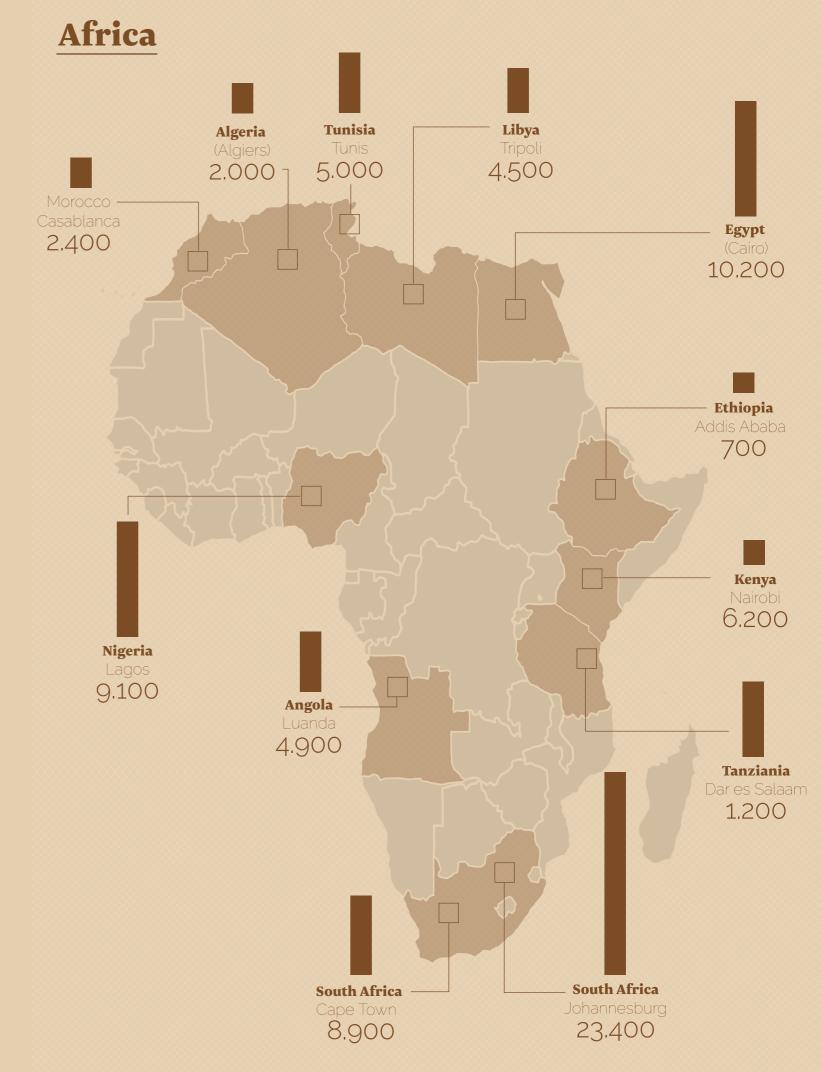

#### Millionaires Maps

#### **HNWI MARKET**

The market is growing every year as a result of the economic development of nations. We have estimated the number of millionaires in some of the world's major main cities, and not all of these people have big incentives to relocate. In Singapore, perhaps only a small percentage of the millionaire population will seek to relocate, whereas in Karachi a larger percentage may be open to moving.

What's interesting is that many of those cities are highly worked by the industry, while others fly below the radar. The "reasons to migrate" section should highlight markets that have potential. Today, much of the demand is filled by mainland China, but some countries put quotas on certain nations and want to see more diversity. Furthermore, competitive advantage can be gained quite easily by becoming a pioneer in a certain market. If you have the means, now might be the right time to diversify.