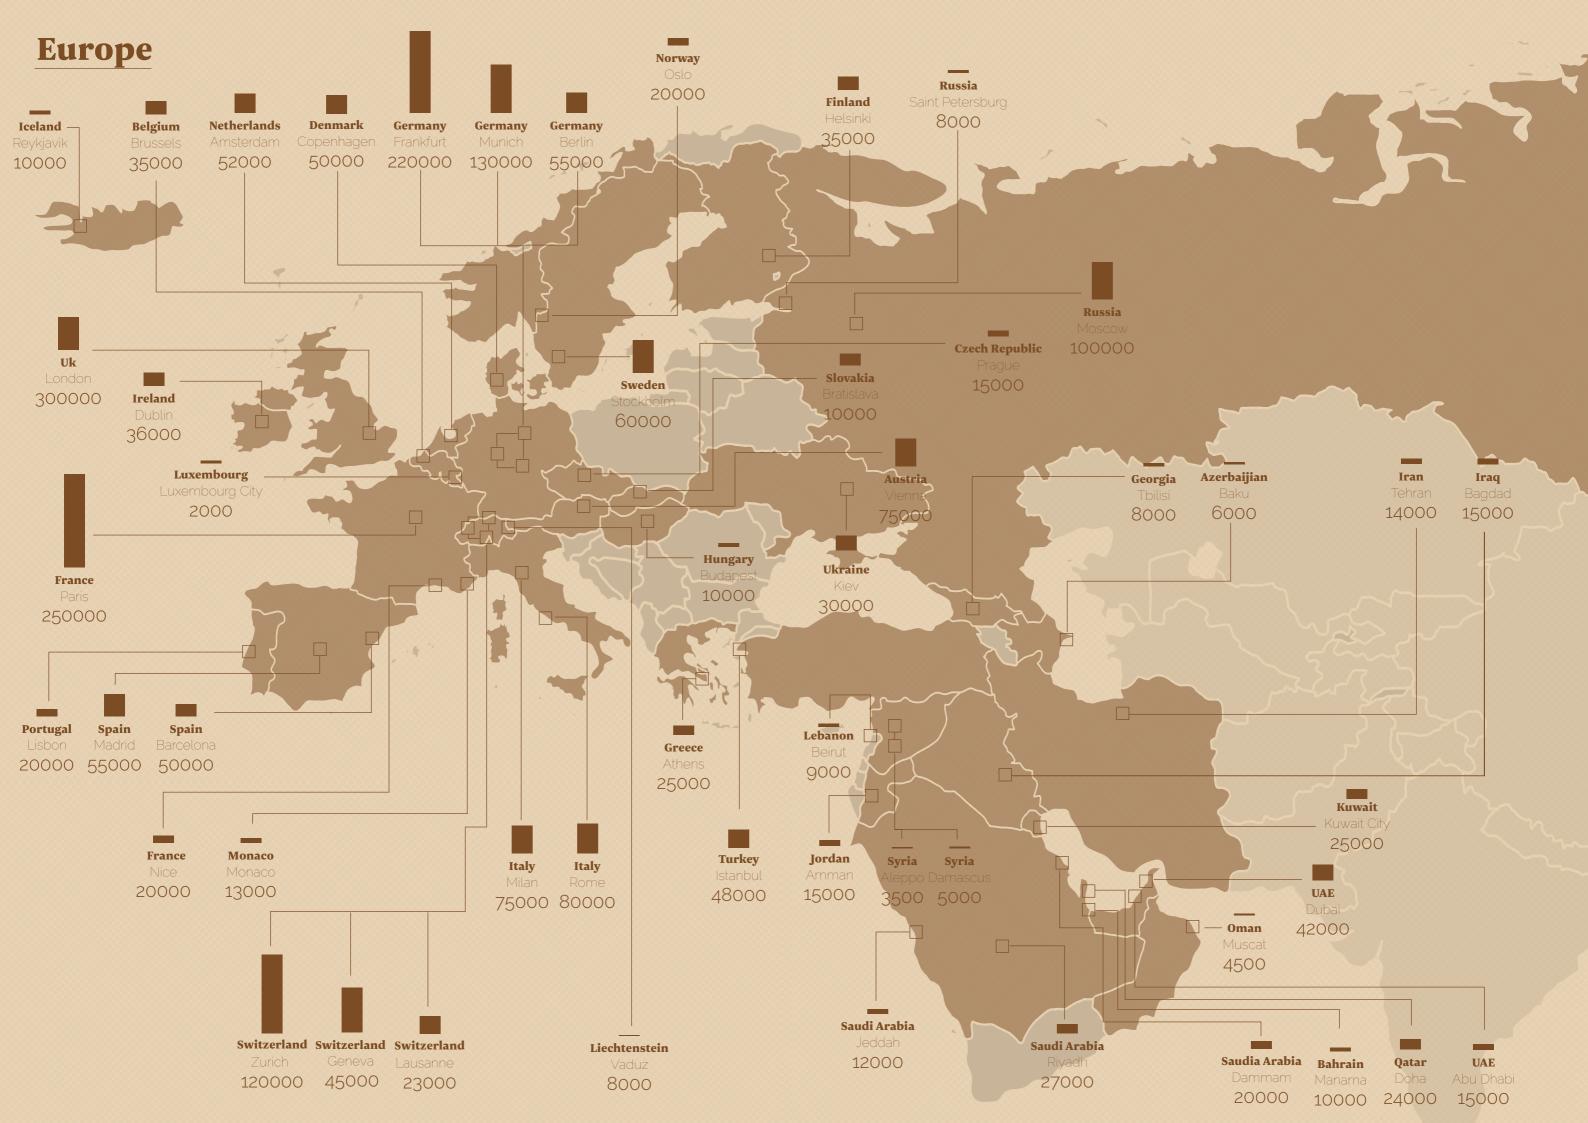

#### Millionaires Maps

#### **HNWI MARKET**

The market is growing every year as a result of the economic development of nations. We have estimated the number of millionaires in some of the world's major main cities, and not all of these people have big incentives to relocate. In Singapore, perhaps only a small percentage of the millionaire population will seek to relocate, whereas in Karachi a larger percentage may be open to moving.

What's interesting is that many of those cities are highly worked by the industry, while others fly below the radar. The "reasons to migrate" section should highlight markets that have potential. Today, much of the demand is filled by mainland China, but some countries put quotas on certain nations and want to see more diversity. Furthermore, competitive advantage can be gained quite easily by becoming a pioneer in a certain market. If you have the means, now might be the right time to diversify.