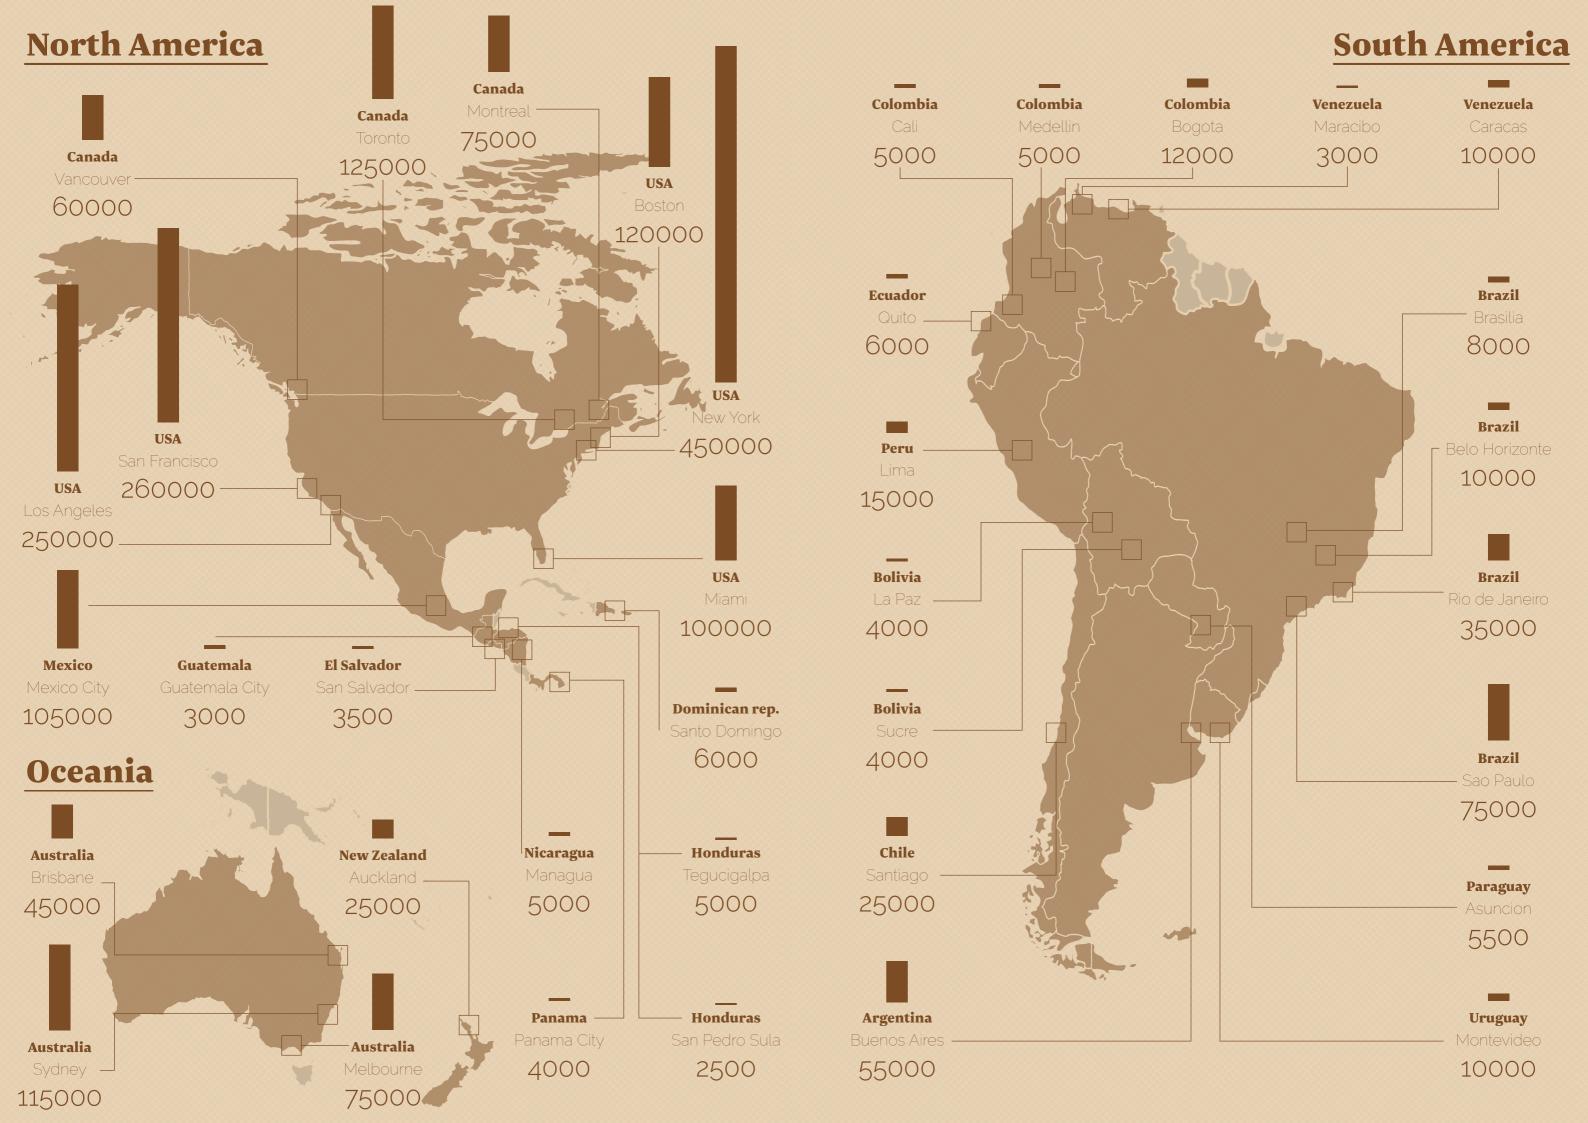

#### Millionaires Maps

#### **HNWI MARKET**

The market is growing every year as a result of the economic development of nations. We have estimated the number of millionaires in some of the world's major main cities, and not all of these people have big incentives to relocate. In Singapore, perhaps only a small percentage of the millionaire population will seek to relocate, whereas in Karachi a larger percentage may be open to moving.

What's interesting is that many of those cities are highly worked by the industry, while others fly below the radar. The "reasons to migrate" section should highlight markets that have potential. Today, much of the demand is filled by mainland China, but some countries put quotas on certain nations and want to see more diversity. Furthermore, competitive advantage can be gained quite easily by becoming a pioneer in a certain market. If you have the means, now might be the right time to diversify.