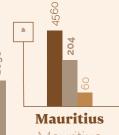

# Mili Map

The millionaire map estimates the number of HNWI (1M+), Multi-millionaire (10M+) and UHNWI (30M+) living in the metropolitan area of each city. In other words, it enables the industry to determine the market size of each metropolitan area. Obviously not all of these HNWIs will be interested in Residence & Citizenship schemes, but by juxtaposing the map with the Reasons to Relocate (see next section) you will get a better idea of the places with high potential. The world has experienced growth in most cases. Certain markets have been hit this year, like the UK, and more severely, the Iranian and Venezuelan economies continue to suffer from U.S. sanctions. Iran has seen its currency completely devaluated since Trump reneged on the Iran deal. Money has become extremely hard to transfer out of the country. As the number of HNWIs has shrunk significantly in Iran, the demand for immigration has grown evermore with fears of civil unrest or war looming.

HNWI (\$1m) MILTI (\$10m) UHNWI (\$30m)

Egypt

Addis Ababa

99 99 Tanzania

Kenya

Nairobi

Mauritius

**South Africa** Johannesburg