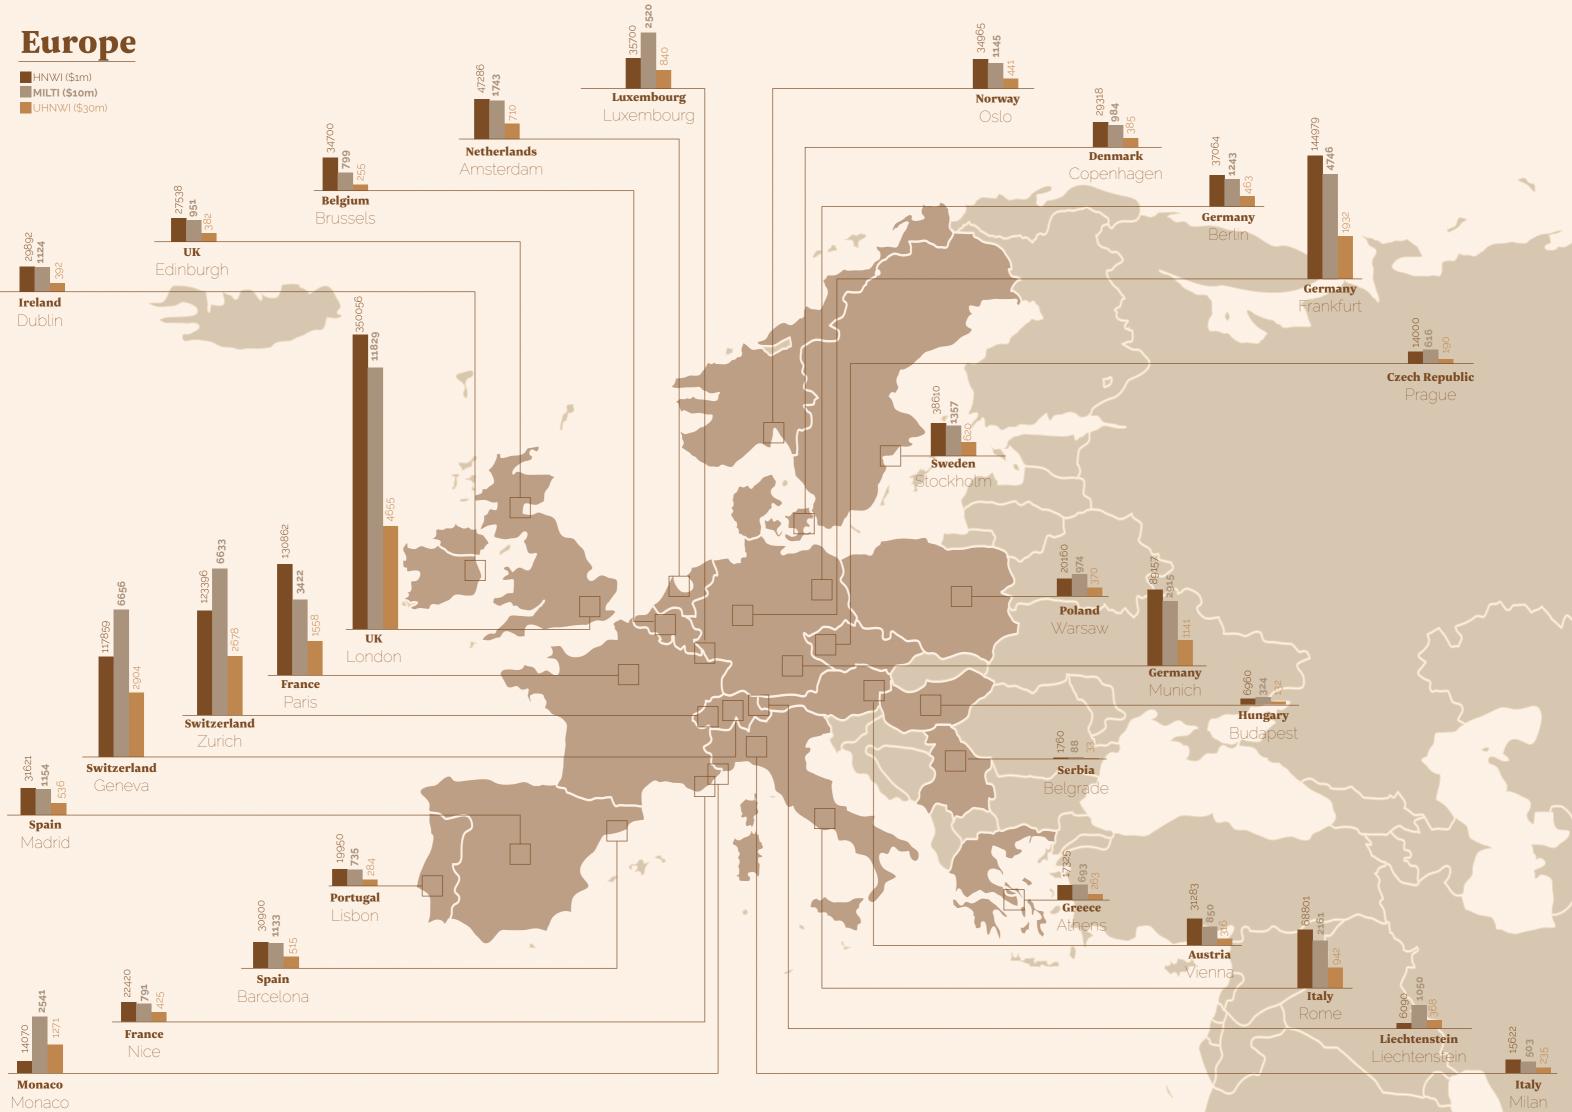

# Mili Map

The millionaire map estimates the number of HNWI (1M+), Multi-millionaire (10M+) and UHNWI (30M+) living in the metropolitan area of each city. In other words, it enables the industry to determine the market size of each metropolitan area. Obviously not all of these HNWIs will be interested in Residence & Citizenship schemes, but by juxtaposing the map with the Reasons to Relocate (see next section) you will get a better idea of the places with high potential. The world has experienced growth in most cases. Certain markets have been hit this year, like the UK, and more severely, the Iranian and Venezuelan economies continue to suffer from U.S. sanctions. Iran has seen its currency completely devaluated since Trump reneged on the Iran deal. Money has become extremely hard to transfer out of the country. As the number of HNWIs has shrunk significantly in Iran, the demand for immigration has grown evermore with fears of civil unrest or war looming.