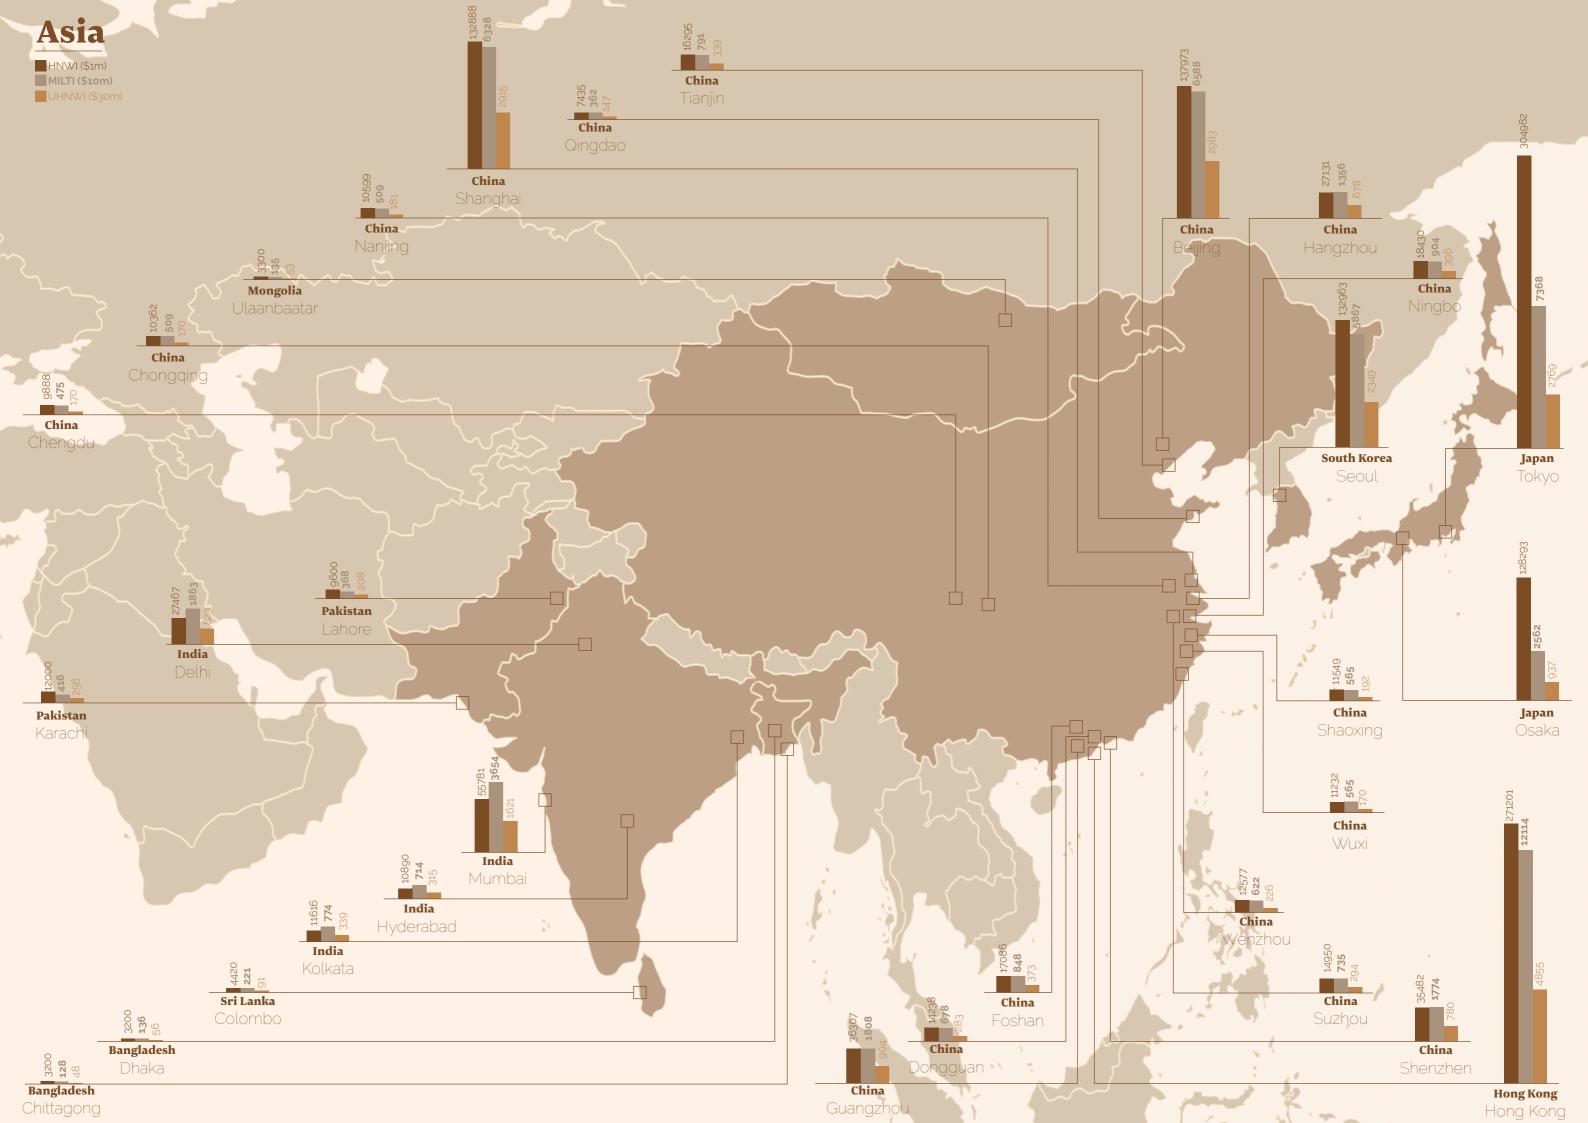

# Mili Map

The millionaire map estimates the number of HNWI (1M+), Multi-millionaire (10M+) and UHNWI (30M+) living in the metropolitan area of each city. In other words, it enables the industry to determine the market size of each metropolitan area. Obviously not all of these HNWIs will be interested in Residence & Citizenship schemes, but by juxtaposing the map with the Reasons to Relocate (see next section) you will get a better idea of the places with high potential. The world has experienced growth in most cases. Certain markets have been hit this year, like the UK, and more severely, the Iranian and Venezuelan economies continue to suffer from U.S. sanctions. Iran has seen its currency completely devaluated since Trump reneged on the Iran deal. Money has become extremely hard to transfer out of the country. As the number of HNWIs has shrunk significantly in Iran, the demand for immigration has grown evermore with fears of civil unrest or war looming.

HNWI (\$1m) MILTI (\$10m) UHNWI (\$30m)

Egypt

Addis Ababa

99 99 Tanzania

Kenya

Nairobi

Mauritius

**South Africa** Johannesburg