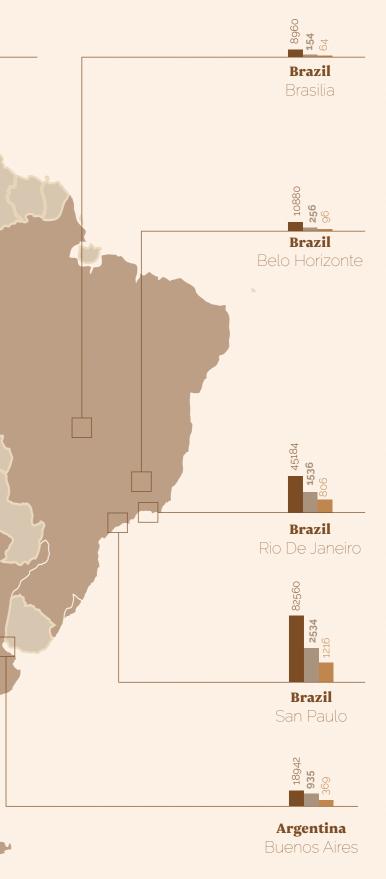

# Mili Map

The millionaire map estimates the number of HNWI (1M+), Multi-millionaire (10M+) and UHNWI (30M+) living in the metropolitan area of each city. In other words, it enables the industry to determine the market size of each metropolitan area. Obviously not all of these HNWIs will be interested in Residence & Citizenship schemes, but by juxtaposing the map with the Reasons to Relocate (see next section) you will get a better idea of the places with high potential. The world has experienced growth in most cases. Certain markets have been hit this year, like the UK, and more severely, the Iranian and Venezuelan economies continue to suffer from U.S. sanctions. Iran has seen its currency completely devaluated since Trump reneged on the Iran deal. Money has become extremely hard to transfer out of the country. As the number of HNWIs has shrunk significantly in Iran, the demand for immigration has grown evermore with fears of civil unrest or war looming.

### **South America**

Monaco