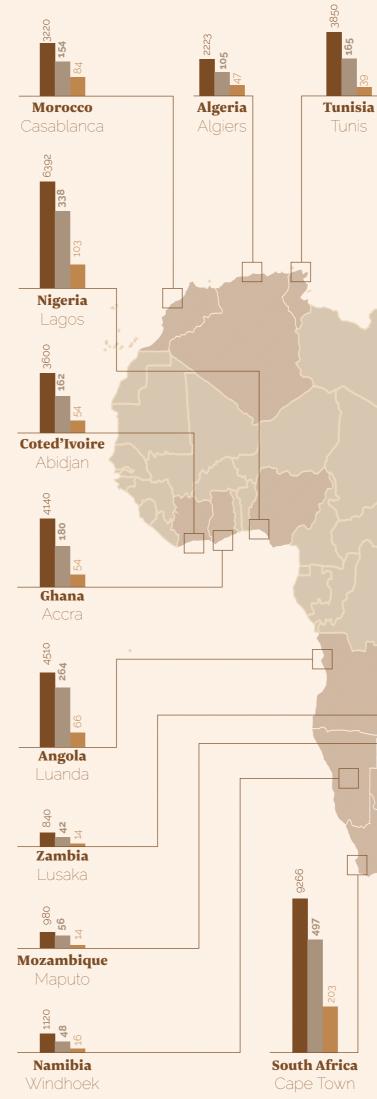

# Mili Map

The millionaire map estimates the number of HNWI (1M+), Multi-millionaire (10M+) and UHNWI (30M+) living in the metropolitan area of each city. In other words, it enables the industry to determine the market size of each metropolitan area. Obviously not all of these HNWIs will be interested in Residence & Citizenship schemes, but by juxtaposing the map with the Reasons to Relocate (see next section) you will get a better idea of the places with high potential. The world has experienced growth in most cases. Certain markets have been hit this year, like the UK, and more severely, the Iranian and Venezuelan economies continue to suffer from U.S. sanctions. Iran has seen its currency completely devaluated since Trump reneged on the Iran deal. Money has become extremely hard to transfer out of the country. As the number of HNWIs has shrunk significantly in Iran, the demand for immigration has grown evermore with fears of civil unrest or war looming.

HNWI (\$1m) MILTI (\$10m) UHNWI (\$30m)

Egypt

Addis Ababa

99 99 Tanzania

Kenya

Nairobi

Mauritius

**South Africa** Johannesburg