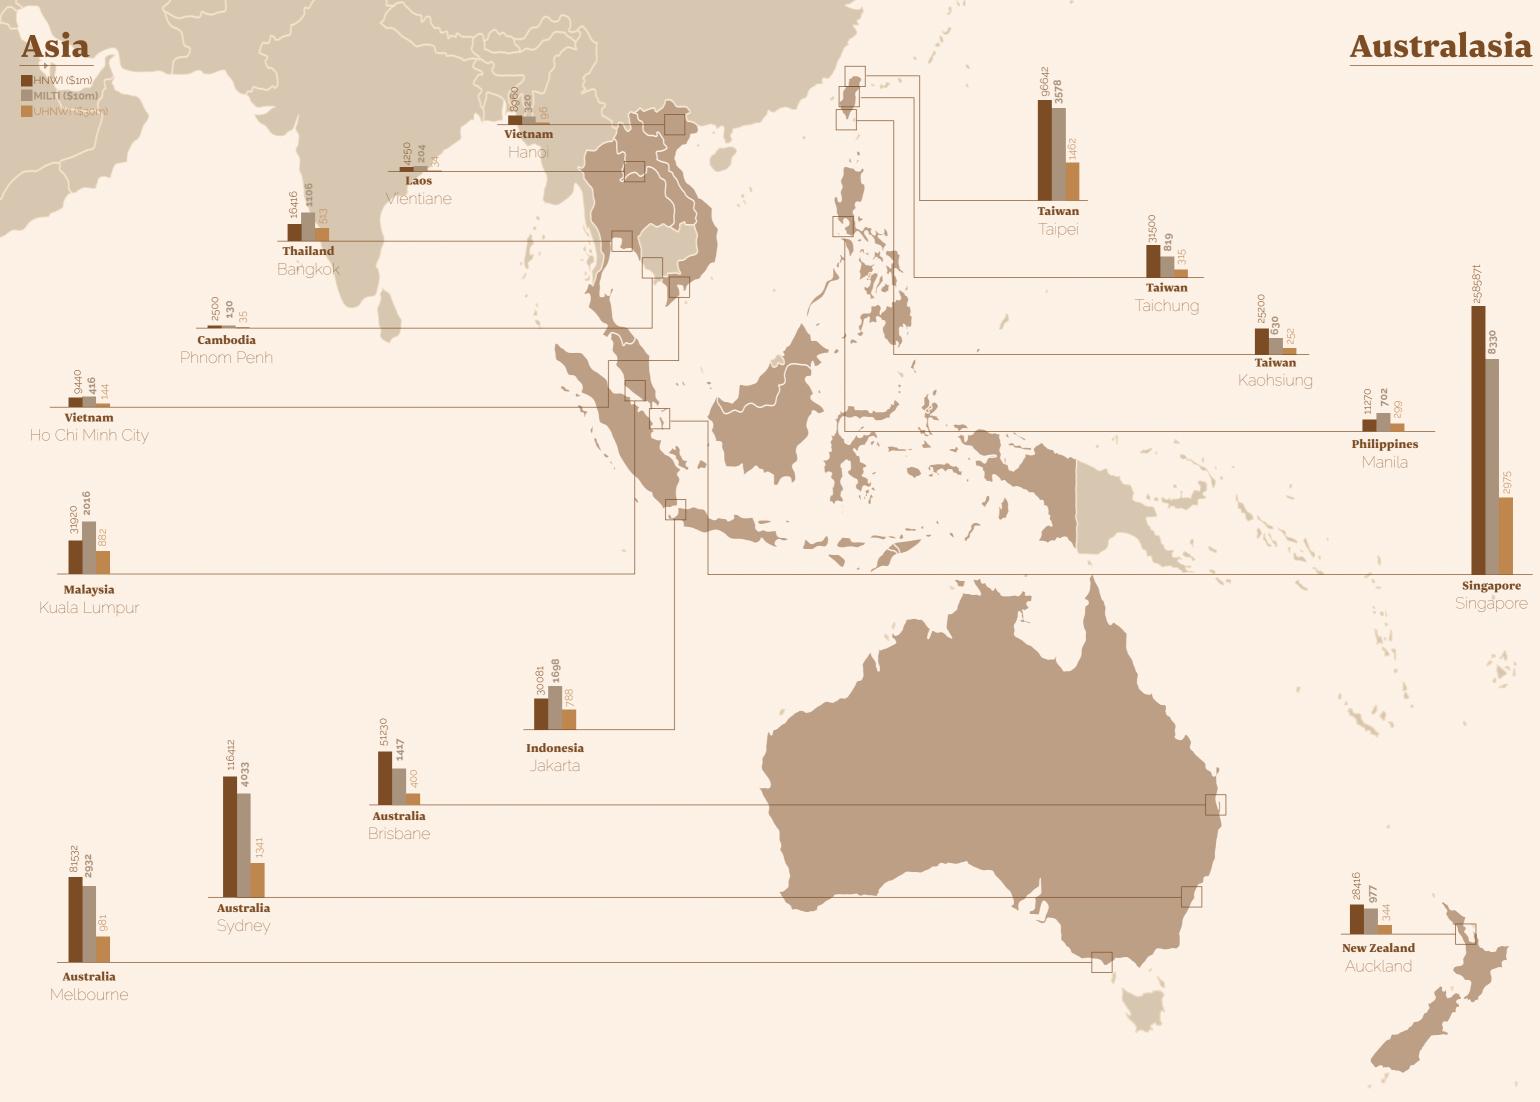

# Mili Map

The millionaire map estimates the number of HNWI (1M+), Multi-millionaire (10M+) and UHNWI (30M+) living in the metropolitan area of each city. In other words, it enables the industry to determine the market size of each metropolitan area. Obviously not all of these HNWIs will be interested in Residence & Citizenship schemes, but by juxtaposing the map with the Reasons to Relocate (see next section) you will get a better idea of the places with high potential. The world has experienced growth in most cases. Certain markets have been hit this year, like the UK, and more severely, the Iranian and Venezuelan economies continue to suffer from U.S. sanctions. Iran has seen its currency completely devaluated since Trump reneged on the Iran deal. Money has become extremely hard to transfer out of the country. As the number of HNWIs has shrunk significantly in Iran, the demand for immigration has grown evermore with fears of civil unrest or war looming.

HNWI (\$1m) MILTI (\$10m) UHNWI (\$30m)

Egypt

Addis Ababa

99 99 Tanzania

Kenya

Nairobi

Mauritius

**South Africa** Johannesburg