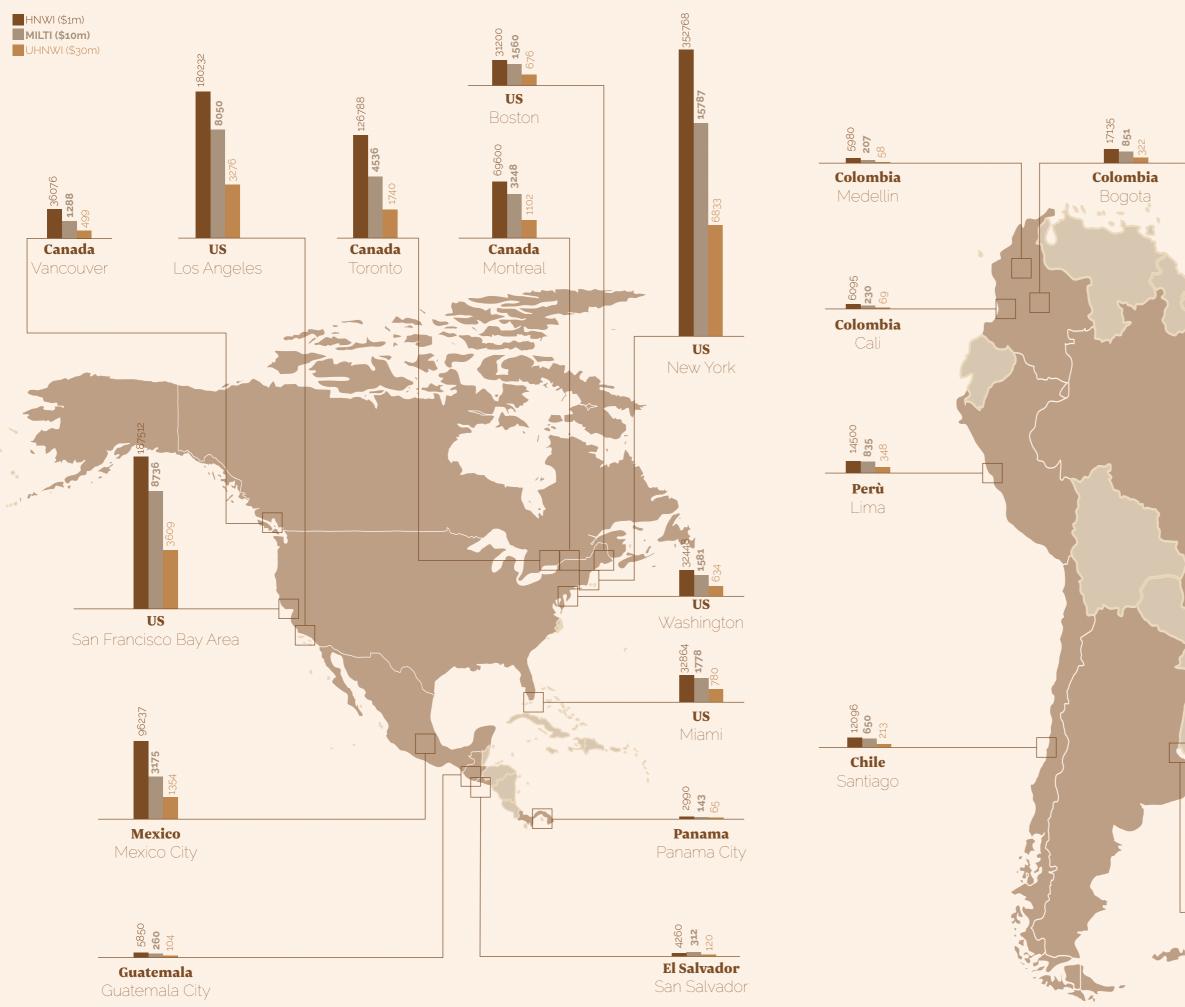

# Mili Map

The millionaire map estimates the number of HNWI (1M+), Multi-millionaire (10M+) and UHNWI (30M+) living in the metropolitan area of each city. In other words, it enables the industry to determine the market size of each metropolitan area. Obviously not all of these HNWIs will be interested in Residence & Citizenship schemes, but by juxtaposing the map with the Reasons to Relocate (see next section) you will get a better idea of the places with high potential. The world has experienced growth in most cases. Certain markets have been hit this year, like the UK, and more severely, the Iranian and Venezuelan economies continue to suffer from U.S. sanctions. Iran has seen its currency completely devaluated since Trump reneged on the Iran deal. Money has become extremely hard to transfer out of the country. As the number of HNWIs has shrunk significantly in Iran, the demand for immigration has grown evermore with fears of civil unrest or war looming.

### North America