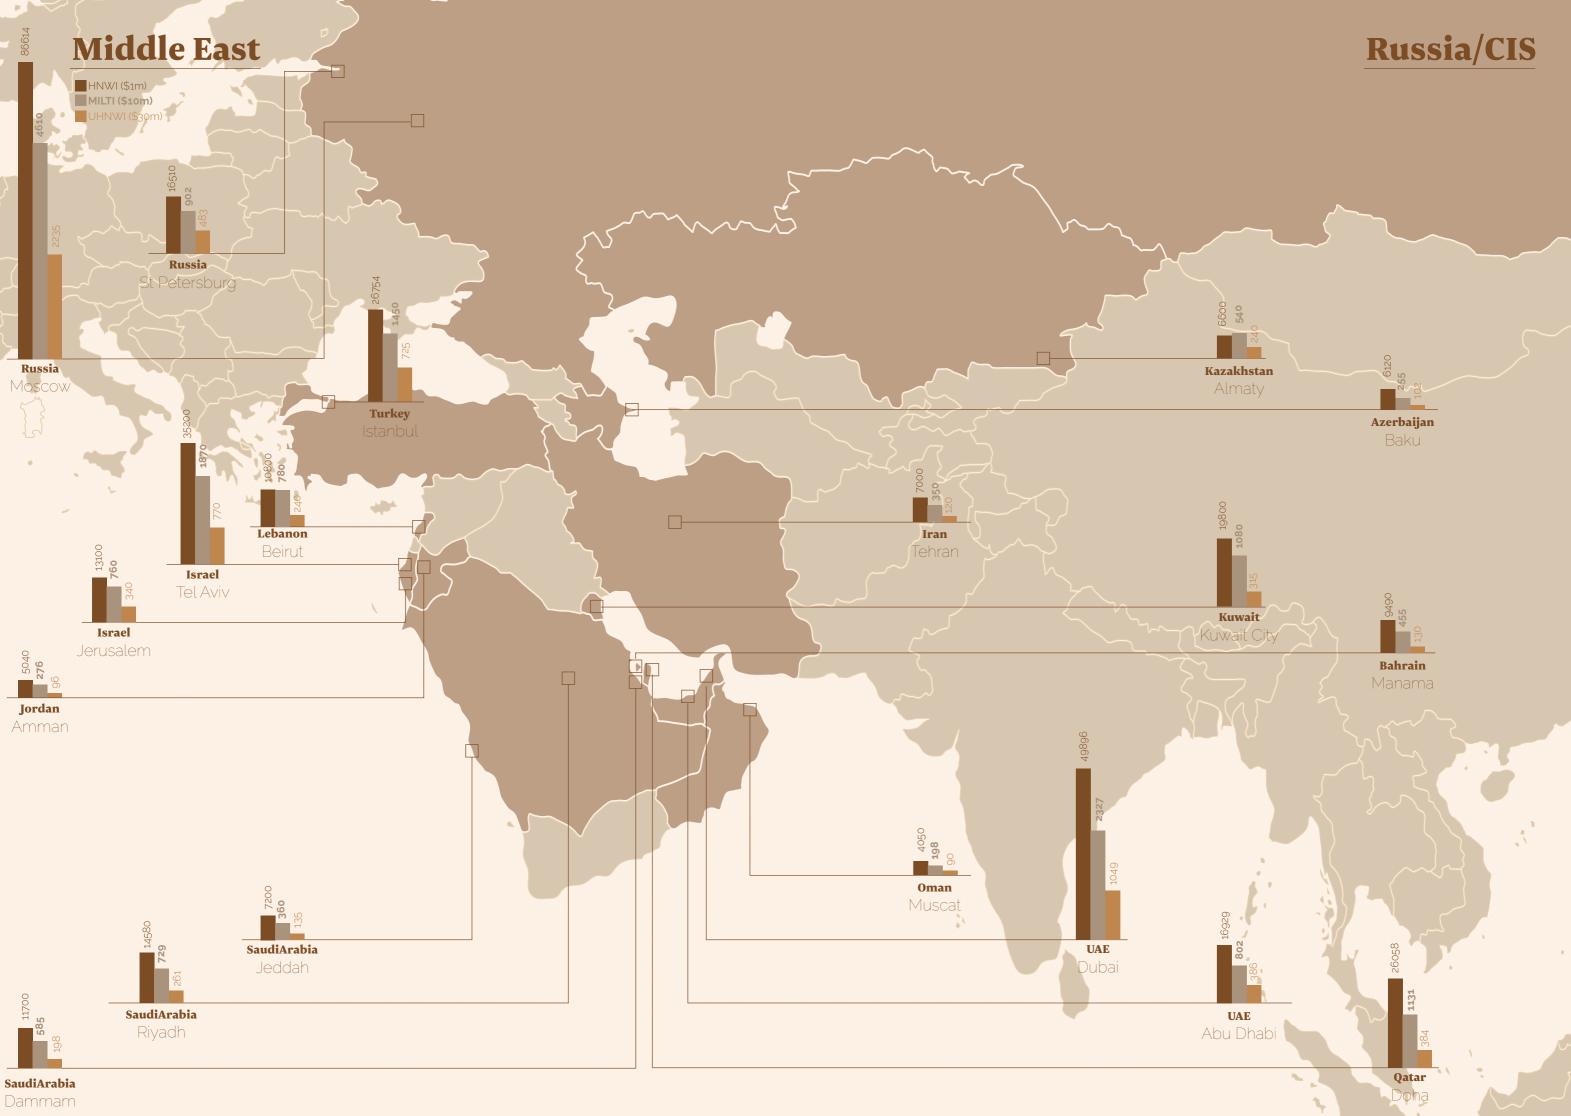

# Mili Map

The millionaire map estimates the number of HNWI (1M+), Multi-millionaire (10M+) and UHNWI (30M+) living in the metropolitan area of each city. In other words, it enables the industry to determine the market size of each metropolitan area. Obviously not all of these HNWIs will be interested in Residence & Citizenship schemes, but by juxtaposing the map with the Reasons to Relocate (see next section) you will get a better idea of the places with high potential. The world has experienced growth in most cases. Certain markets have been hit this year, like the UK, and more severely, the Iranian and Venezuelan economies continue to suffer from U.S. sanctions. Iran has seen its currency completely devaluated since Trump reneged on the Iran deal. Money has become extremely hard to transfer out of the country. As the number of HNWIs has shrunk significantly in Iran, the demand for immigration has grown evermore with fears of civil unrest or war looming.