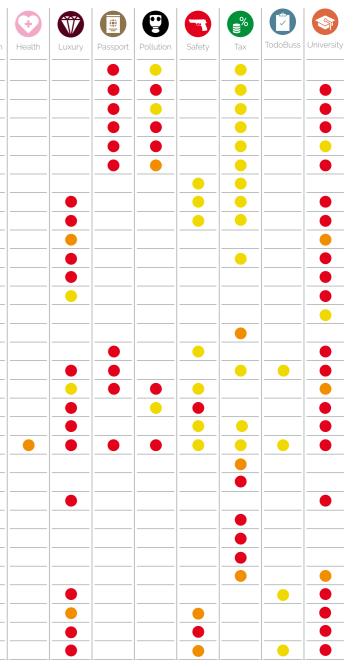

### **Reasons to relocate**

Every year we survey over 100 world cities to extract valuable data that enables us to understand the key markets and what makes them tick. It follows the same methodology as used in our HNWI Residence Index. This tool helps us understand the main reasons HNWIs want to relocate and how to better market a product in a specific city. Outside the ultra-competitive and overworked Chinese market, many

| • • •      | <b>gena</b><br>Medium | -0      | 5          | <b>@</b> |         | Ð      | Ŵ      |          |           |        | <b>%</b> |          |            |
|------------|-----------------------|---------|------------|----------|---------|--------|--------|----------|-----------|--------|----------|----------|------------|
| e Low      |                       | Climate | CostLiving | Epower   | Freedom | Health | Luxury | Passport | Pollution | Safety | Tax      | TodoBuss | University |
| Algeria    | Algiers               |         |            |          |         |        |        |          |           | •      |          |          |            |
| Angola     | Luanda                |         |            |          |         |        |        |          |           |        |          |          |            |
| Argentina  | Buenos Aires          |         |            |          |         |        |        |          |           |        |          |          |            |
| Australia  | Brisbane              |         |            |          |         |        |        |          |           |        |          |          |            |
| Australia  | Melbourne             |         |            |          |         |        |        |          |           |        |          | ·        |            |
| Australia  | Sydney                |         |            |          |         |        |        |          |           |        |          |          |            |
| Austria    | Vienna                |         |            |          |         |        |        |          |           |        |          |          |            |
| Azerbaijan | Baku                  |         |            |          |         |        |        |          |           |        |          | ·        |            |
| Bahrain    | Manama                |         |            |          |         |        |        |          |           |        |          | ·        |            |
| Bangladesh | Dhaka                 | _       |            | •        |         |        |        |          |           | •      |          |          |            |
| Barbados   | Bridgetown            |         |            |          |         |        |        |          |           |        |          |          |            |
| Belarus    | Minsk                 |         |            |          |         |        |        |          |           |        |          | -        |            |
| Belgium    | Brussels              |         |            |          |         |        |        |          |           |        |          | ·        |            |
| Bolivia    | La Paz                |         |            | •        |         |        |        |          |           |        |          |          |            |
| Brazil     | Belo Horizonte        |         |            |          |         |        |        |          |           |        |          |          |            |
| Brazil     | Brasilia              |         |            |          |         |        |        |          |           |        |          |          |            |
| Brazil     | Rio de Janeiro        |         |            |          |         |        |        |          |           |        |          | ·        |            |
| Brazil     | Sao Paulo             |         |            |          |         |        |        |          |           |        |          |          |            |
| Bulgaria   | Sofia                 |         |            | •        |         |        |        |          |           |        |          | ·        |            |
| Cambodia   | Phnom Penh            |         |            |          |         |        |        |          |           |        |          | -        |            |
| Canada     | Montreal              | _       |            |          |         |        |        |          |           |        |          | ·        |            |
| Canada     | Toronto               |         |            |          |         |        |        |          |           |        |          | ·        |            |
| Canada     | Vancouver             |         |            |          |         |        |        |          |           |        |          |          |            |
| Chile      | Santiago              |         |            |          |         |        |        |          |           |        |          |          |            |
| China      | Beijing               |         |            |          |         |        |        |          |           |        |          |          |            |
| China      | Changsha              |         |            |          |         |        |        |          |           |        |          |          |            |
| China      | Chengdu               |         |            |          |         |        |        |          |           |        |          |          |            |
| China      | Chongqing             |         |            |          |         |        |        |          |           |        |          |          |            |
| China      | Guangzhou             |         |            |          |         |        |        |          |           |        |          |          |            |
| China      | Nanjing               |         |            |          |         |        |        |          |           |        |          |          |            |
| China      | Ningbo                |         |            |          |         |        |        |          |           |        |          |          |            |
| China      | Qingdao               |         |            |          |         |        |        |          |           |        |          |          |            |

opportunities exist. With the quotas placed on the Chinese in the U.S. EB-5 and the Quebec IIP, there has never been a better time to diversify. There are many places in the world with high potential for the industry, but it takes time and a good strategy to penetrate a virgin territory. The

reasons to relocate should help you better market your product to your audience, where, for example, firms advertising in Latin America would emphasise personal safety, or in the Middle East, emphasis would be placed on freedom.